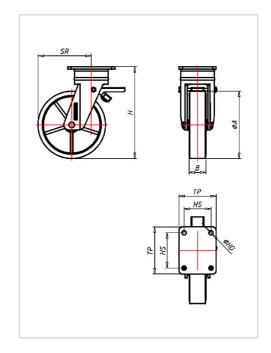

| Swivel castor with total lock Wheel-⊘ A x width B mm: 200x50 |               |
|--------------------------------------------------------------|---------------|
| Load Capacity kg:                                            | 1000          |
| Load capacity tested according to EN 12530 and EN 12527      |               |
| Overall height H mm:                                         | 250           |
| Dimension of top plate TP                                    | 150x110       |
| mm:                                                          |               |
| Hole spacing HS mm:                                          | 105x80/121x59 |
| Hole-Ø HD mm:                                                | 12,5          |
| Swivel radius SR mm:                                         | 160           |
| Wheel bearing:                                               | Ball bearing  |