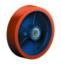

## Wheel

Tread: Cast polyurethane, 95±3 Shore A

Wheel centre, Cast-iron - painted

#### Fork

Pressed steel welded construction, with axial ball bearing and tapered roller bearing, dust protection ring, very strong integrated Kingpin, grease nipple, wheel axle with self-locking nut finish: zinc plated