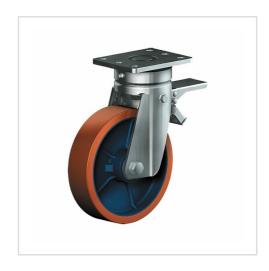

# Swivel castor with total lock QDT 200 ZK

Extra Heavy Duty Series QD - Wheel Z

-30 °C - +80 °C

## Wheel

Tread: Cast polyurethane, 95±3 Shore A

Wheel centre, Cast-iron - painted

#### Fork

Pressed steel welded construction, with axial ball bearing and tapered roller bearing, dust protection ring, very strong integrated Kingpin, grease nipple, wheel axle with self-locking nut finish: zinc plated

| Swivel castor with total lock Wheel-⊘ A x width B mm: 200x50 |               |
|--------------------------------------------------------------|---------------|
| Load Capacity kg:                                            | 1000          |
| Load capacity tested according to EN 12530 and EN 12527      |               |
| Overall height H mm:                                         | 250           |
| Dimension of top plate TP                                    | 150x110       |
| mm:                                                          |               |
| Hole spacing HS mm:                                          | 105x80/121x59 |
| Hole-Ø HD mm:                                                | 12,5          |
| Swivel radius SR mm:                                         | 160           |
| Wheel bearing:                                               | Ball bearing  |